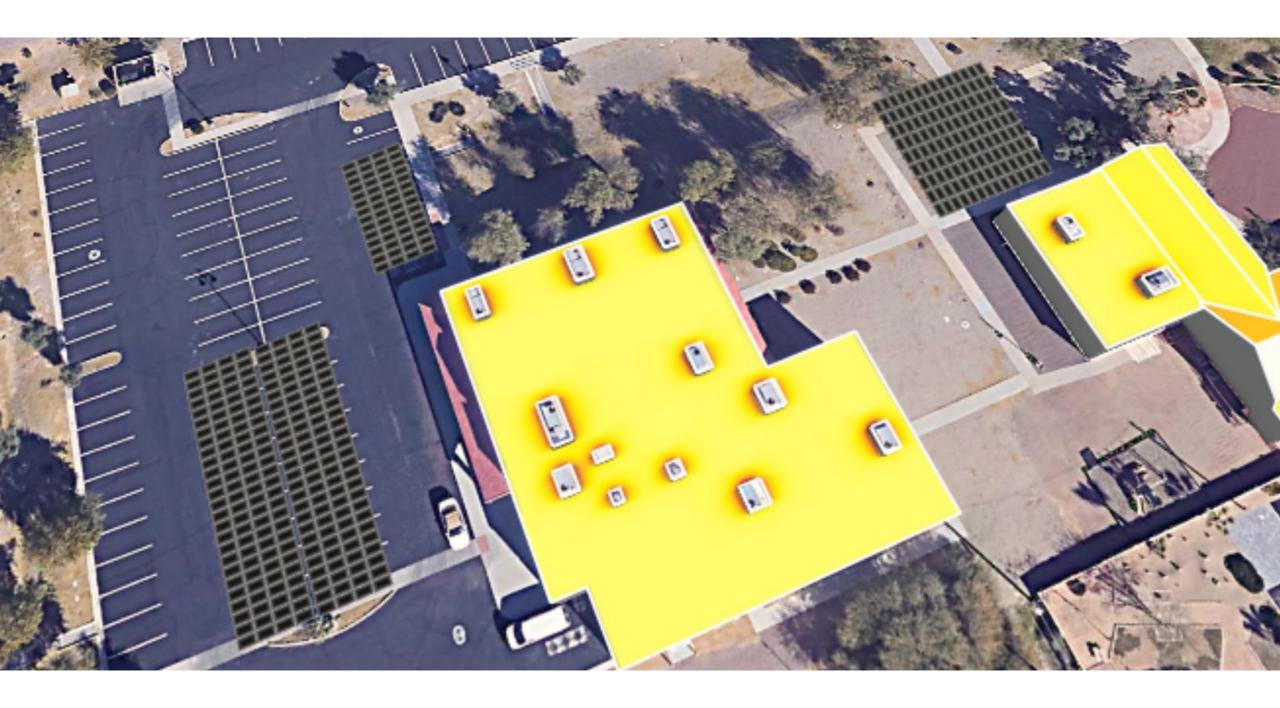

## **CELC's APS USAGE**

135,000 kWh/year, 2 meters

\$0.18 /kWh

\$24,300 /year

\$486,000 20 years

\$671,000 20 years - 3% Inflation

#### **CELC - Lease from Solar Company**

- Down Payment: \$40,970
- 20-years: Monthly Payments of \$1,580 vs \$2,025 APS
- Lease Terms
  - Solar Company owns/operates/maintains/repairs the system
  - 110% production: 150 mWh vs 135 mWh currently
  - CELC receives credit: overproduction & underproduction
  - CELC purchases the system for ~\$1.00 after 20 years