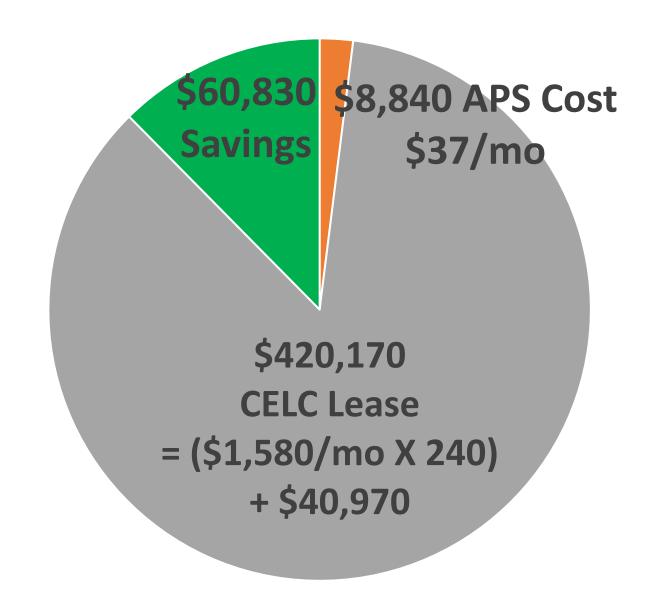

#### **CELC - Lease from Solar Company**

- Down Payment: \$40,970
- 20-years: Monthly Payments of \$1,580 vs \$2,025 APS
- Lease Terms
  - Solar Company owns/operates/maintains/repairs the system
  - 110% production: 150 mWh vs 135 mWh currently
  - CELC receives credit: overproduction & underproduction
  - CELC purchases the system for ~\$1.00 after 20 years

**Current Monthly APS = \$2,025** 

Lease Payment + APS = \$1,617

Savings: \$2,025 - \$1,617 = \$408/mo x 240

**Downpayment = \$40,970** 