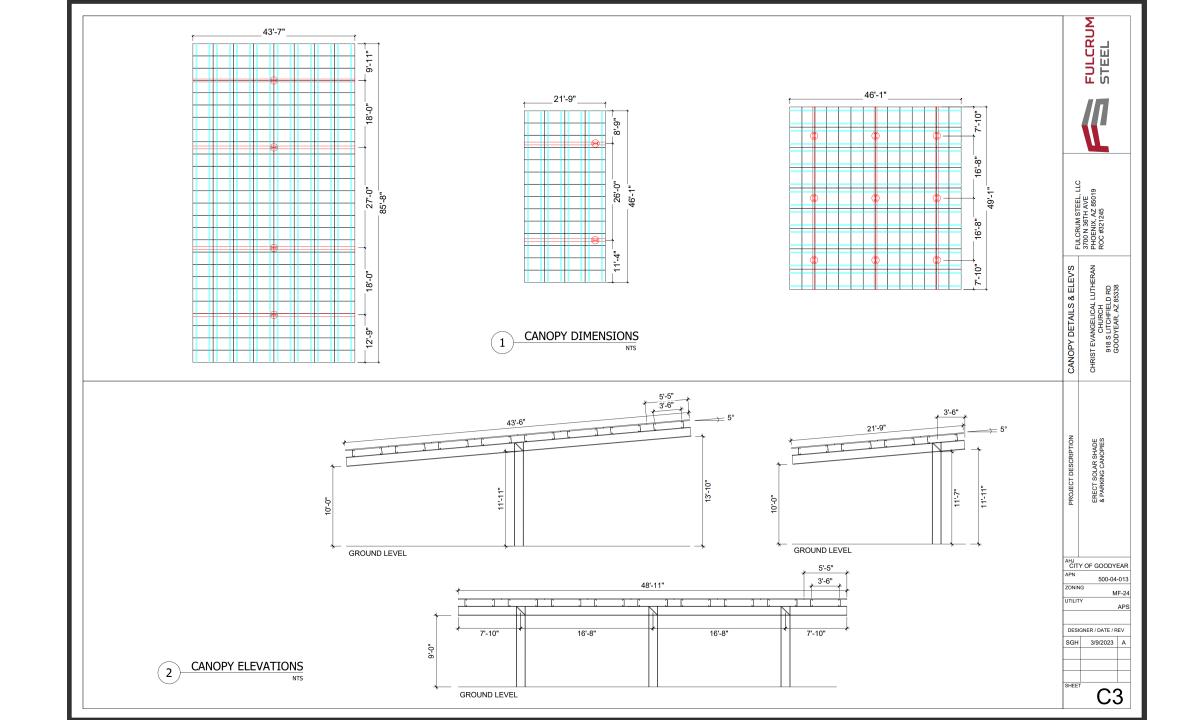

### 2023 PROJECT TIMELINE

- Annual meeting: approved leasing solar on 01/29/23.
- Lease with SCP Solar signed on 02/20/23.
- Downpayment: \$40,970 paid to SCP Solar on 02/23/23
- SCP Solar Plans received by CELC on 04/03/23
- Estimated Project Start Spring/Summer
  - Dependent upon City of Goodyear:
    - Accepting Project Plans
    - Providing Permit(s)
- Estimated Project Completion Fall/Winter
  - SCP Solar predicts 6-12 months from downpayment date
- Lease Payments begin after the project is completed.