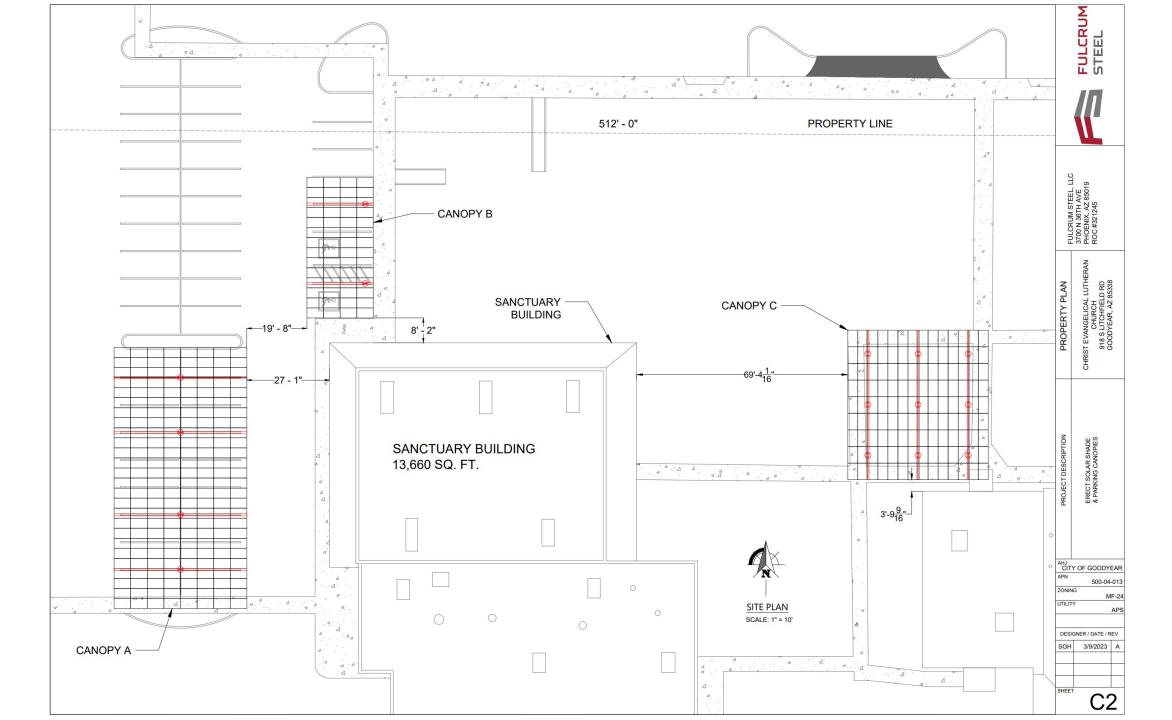

### 2023 PROJECT TIMELINE

- Annual meeting: approved leasing solar on 01/29/23.
- Lease with SCP Solar signed on 02/20/23.
- Downpayment: \$40,970 paid to SCP Solar on 02/23/23
- SCP Solar Plans received by CELC on 04/03/23
- Estimated Project Start Spring/Summer
  - Dependent upon City of Goodyear:
    - Accepting Project Plans
    - Providing Permit(s)
- Estimated Project Completion Fall/Winter
  - SCP Solar predicts 6-12 months from downpayment date
- Lease Payments begin after the project is completed.